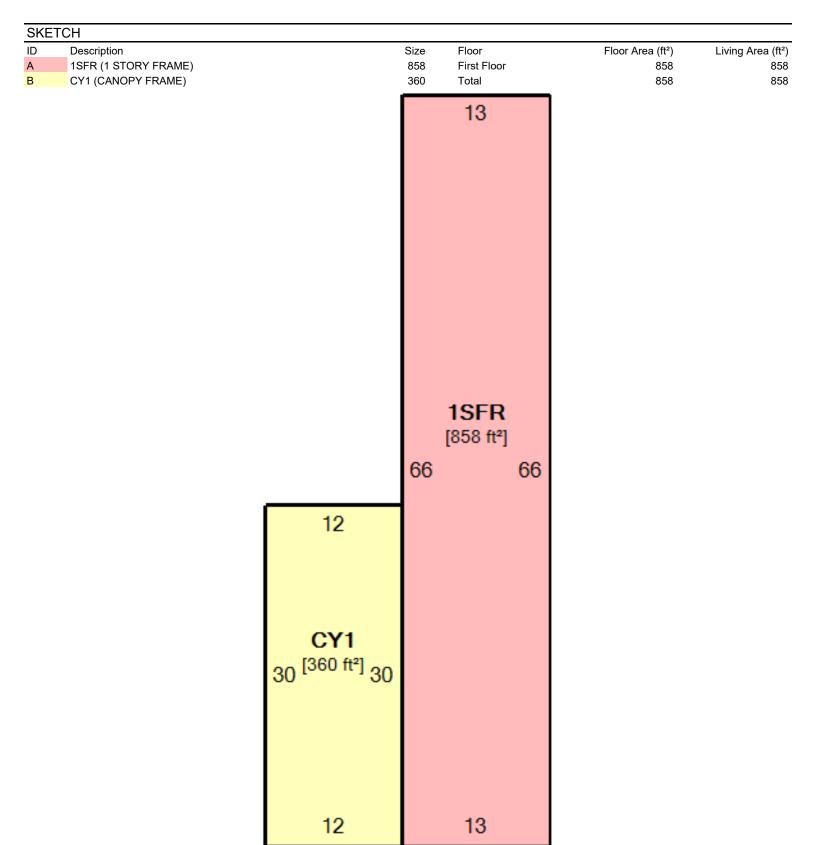

## Geauga County Auditor | Geauga County, Ohio

Total

7,300

| SUMMARY           |                                                            |                                               |                     |            |                                |              |                                                            |                    |            |        |
|-------------------|------------------------------------------------------------|-----------------------------------------------|---------------------|------------|--------------------------------|--------------|------------------------------------------------------------|--------------------|------------|--------|
| Deeded Name       | BOU                                                        | GHNER RANDALL                                 |                     |            |                                |              |                                                            |                    |            |        |
| Owner             | BOUGHNER RANDALL<br>138 TERRACE DR<br>MIDDLEFIELD OH 44062 |                                               |                     |            | Taxpayer                       |              | BOUGHNER RANDALL<br>138 TERRACE DR<br>MIDDLEFIELD OH 44062 |                    |            |        |
| Tax District      | 18-MIDDLEFIELD TWP-CARDINAL LS                             |                                               |                     |            | Land Use 1-LIKE REAL           |              |                                                            |                    |            |        |
| School District   | 2802-2802 - CARDINAL LSD                                   |                                               |                     |            | Park MIDDLEFIELD MOBILE PK (5) |              |                                                            |                    |            |        |
| Neighborhood      | NONE-                                                      |                                               |                     |            | Lender                         |              |                                                            |                    |            |        |
| Location          | 138 7                                                      | TERRACE DR                                    |                     |            | CD Year                        | :            | 2023                                                       |                    |            |        |
| Date Sited        | 6/1/1984                                                   |                                               | Date Acquired       |            | 10/5/2006                      |              | Home Make                                                  |                    | VICTORIAN  |        |
| Home Model        | EARI                                                       | EARLY AMERICAN Home Serial Number             |                     | l Number   | 1V7014CKD27957                 |              | Home Title Number                                          |                    | 2800435424 |        |
| Home Year         | 1983                                                       | 1983 Sold                                     |                     | 10/05/2006 |                                | Sales Amount |                                                            | 6,500.00           |            |        |
| VALUE             |                                                            |                                               |                     |            | CURRENT CHARGES                |              |                                                            |                    |            |        |
| District          | 18-MIDDLEFIELD TWP-CARDINAL LS                             |                                               |                     |            | Full Rate 92.230000            |              |                                                            |                    |            |        |
| Land Use          | 1-LIKE REAL                                                |                                               |                     |            | Effective Rate 46.627033       |              |                                                            |                    |            |        |
|                   |                                                            | Appraised                                     | Assessed            |            | Qualifying F                   | Rate :       | 33.027821                                                  |                    |            |        |
| Improvement       |                                                            | 7,300                                         |                     | 2,560      |                                | Prior        | First                                                      | Half Total         | Second     | Total  |
| Homestead         | N                                                          | 0                                             |                     | 0          | Tax                            | 73.84        | 54.41                                                      | 128.25             | 54.41      | 182.66 |
| OOC               | Υ                                                          | 7,300                                         |                     | 2,560      | Special                        | 0.00         | 0.00                                                       | 0.00               | 0.00       | 0.00   |
| Taxable           |                                                            | 7,300                                         |                     | 2,560      | Penalty                        | 8.41         | 5.44                                                       | 13.85              | 0.00       | 13.8   |
|                   |                                                            |                                               |                     |            | Total                          | 82.25        | 59.85                                                      | 142.10             | 54.41      | 196.5  |
|                   |                                                            |                                               |                     |            | Paid                           | 0.00         | 0.00                                                       | 0.00               | 0.00       | 0.00   |
|                   |                                                            |                                               |                     |            | Due                            | 82.25        | 59.85                                                      | 142.10             | 54.41      | 196.5  |
| TRANSFER HIST     | ORY                                                        |                                               |                     |            |                                |              |                                                            |                    |            |        |
| Date              | Buyer                                                      |                                               |                     | Conveyar   | nce                            | Deed Type    |                                                            | Sales Amount Valid |            |        |
| 10/05/2006 BOUG   | HNER F                                                     | RANDALL                                       |                     |            | 82                             |              | NONE                                                       |                    | \$6,500    | 0.00 N |
| DWELLING          |                                                            |                                               |                     |            |                                |              |                                                            |                    |            |        |
| Style             |                                                            | 1-CONVENTIONAL                                | Family Rooms        |            |                                | 1            | Heating                                                    |                    |            | )      |
| Stories           |                                                            | 1.00                                          | Condition           |            | 3 AV                           | 3 AV-AVERAGE |                                                            |                    |            | ١      |
| Rec Room Area     |                                                            | 0                                             | Year Built          |            |                                | 1983         | Grade                                                      |                    |            | E 00   |
| Finished Basement |                                                            | 0                                             | Year Remodele       | d          |                                |              | Fireplace Op                                               | enings             |            | (      |
| Rooms             |                                                            | 4                                             | Full Baths          |            |                                | 1            | Fireplace Sta                                              | acks               |            | (      |
| Bed Rooms         |                                                            | 2                                             | Half Baths          |            |                                | 0            | Living Area                                                |                    |            | 858    |
| Dining Rooms      |                                                            | 0                                             | Other Fixtures      |            |                                | 0            | Total Area                                                 |                    |            | 858    |
|                   |                                                            |                                               |                     |            |                                |              | Value                                                      |                    |            | (      |
| OTHER IMPROV      | EMEN                                                       | <u>IT                                    </u> |                     |            |                                |              |                                                            |                    |            |        |
| Туре              |                                                            | Year Bui                                      | t Year<br>Remodeled | Con        | dition                         | Dimensions   | Description                                                |                    | Size       | Value  |
| 1-LIKE REAL       |                                                            | 1983 3 AV-AV                                  |                     |            | ERAGE                          |              | Length x Width<br>(Optional)                               |                    | 0          | 7,300  |
|                   |                                                            |                                               |                     |            |                                |              | (Optional)                                                 |                    |            |        |